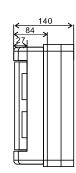

# IP65 Waterproof Distribution Boards

IP65-rated distribution board made from UV-stable ABS and polycarbonate. Weatherproof, flame-retardant, and ideal for outdoor installations.

### Specification:

Protection class: Insulation: Material: Shock resistance: Protection against chemicals and weather conditions:

Class II Polycarbonate / ABS IK10

IP65

Operating temperature: Nominal insulation voltage:

Water, saline solutions, acids, bases, mineral oils, UV rays -25 °C ... +60 °C 1500V AC - 1500V DC

03

The manufacturer reserves the right to modify and make improvements to the products without giving prior warning.