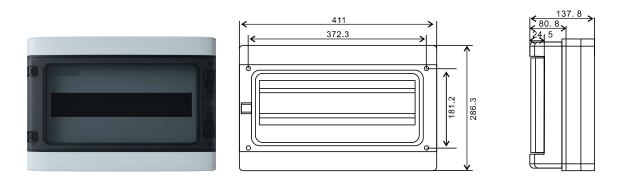

# VORTEX.

## IP65 Waterproof Distribution Boards

IP65-rated distribution board made from UV-stable ABS and polycarbonate. Weatherproof, flame-retardant, and ideal for outdoor installations.

### Specification:

Protection class: Insulation: Material: Shock resistance: Protection against chemicals and weather conditions:

Operating temperature: Nominal insulation voltage: IP65 Class II Polycarbonate / ABS IK10

Water, saline solutions, acids, bases, mineral oils, UV rays -25 °C ... +60 °C 1500V AC – 1500V DC

Code: 4742455005921 54M | PEN 18 + 18

The manufacturer reserves the right to modify and make improvements to the products without giving prior warning.