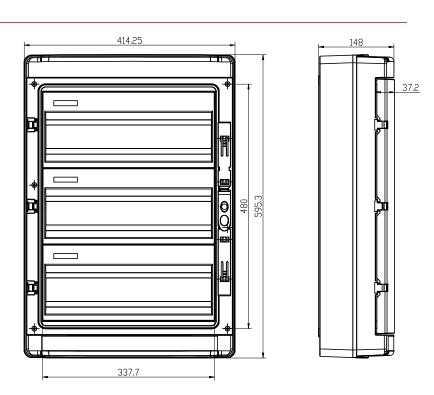

## IP65 Waterproof Distribution Boards

IP65-rated distribution board made from UV-stable ABS and polycarbonate. Weatherproof, flame-retardant, and ideal for outdoor installations.

### Specification:

Protection class: Insulation: Material: Shock resistance: Protection against chemicals and weather conditions:

Operating temperature: Nominal insulation voltage: IP65 Class II Polycarbonate / ABS IK10

Water, saline solutions, acids, bases, mineral oils, UV rays -25 °C ... +60 °C 1500V AC – 1500V DC

Code: 4742455005921 54M | PEN 18 + 18

The manufacturer reserves the right to modify and make improvements to the products without giving prior warning.