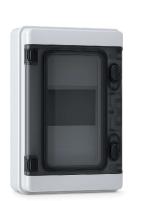

## IP65 Waterproof Distribution Boards

IP65-rated distribution board made from UV-stable ABS and polycarbonate. Weatherproof, flame-retardant, and ideal for outdoor installations.

## Specification:

Protection class: Insulation: Material: Shock resistance: Protection against chemicals and weather conditions:

Operating temperature: Nominal insulation voltage: IP65 Class II Polycarbonate / ABS IK10

Water, saline solutions, acids, bases, mineral oils, UV rays -25 °C ... +60 °C 1500V AC – 1500V DC

Code: 4742455005860 4M | PEN 4 + 4

 $\overbrace{$ 

Code: 4742455005877 8M | PEN 8 + 8

The manufacturer reserves the right to modify and make improvements to the products without giving prior warning.