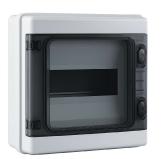

## IP65 Waterproof Distribution Boards

IP65-rated distribution board made from UV-stable ABS and polycarbonate. Weatherproof, flame-retardant, and ideal for outdoor installations.

### Specification:

Protection class: Insulation: Material: Shock resistance: Protection against chemicals and weather conditions:

Operating temperature: Nominal insulation voltage: IP65 Class II Polycarbonate / ABS IK10

Water, saline solutions, acids, bases, mineral oils, UV rays -25 °C ... +60 °C 1500V AC – 1500V DC

Code: 4742455005884 12M | PEN 12 + 12

The manufacturer reserves the right to modify and make improvements to the products without giving prior warning.