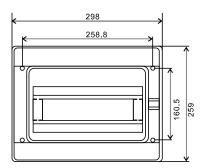

# IP65 Waterproof Distribution Boards

IP65-rated distribution board made from UV-stable ABS and polycarbonate. Weatherproof, flame-retardant, and ideal for outdoor installations.

### Specification:

Protection class: Insulation: Material: Shock resistance: Protection against chemicals and weather conditions:

Class II Polycarbonate / ABS IK10

IP65

Operating temperature: Nominal insulation voltage:

Water, saline solutions, acids, bases, mineral oils, UV rays -25 °C ... +60 °C 1500V AC - 1500V DC

03

The manufacturer reserves the right to modify and make improvements to the products without giving prior warning.