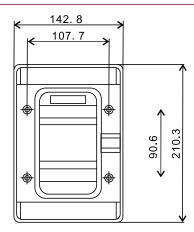

## Specification:

Protection class: Insulation: Material: Shock resistance: Protection against chemicals and weather conditions:

Operating temperature: Nominal insulation voltage: IP65 Class II Polycarbonate / ABS IK10

Water, saline solutions, acids, bases, mineral oils, UV rays -25 °C ... +60 °C 1500V AC – 1500V DC

Code: 4742455005860 4M | PEN 4 + 4

 $\overbrace{$ 

Code: 4742455005877 8M | PEN 8 + 8

The manufacturer reserves the right to modify and make improvements to the products without giving prior warning.