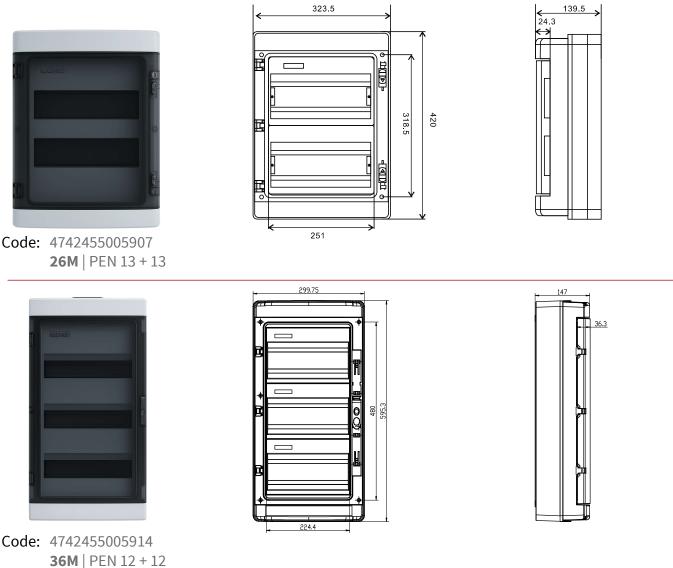

# IP65 Waterproof Distribution Boards

IP65-rated distribution board made from UV-stable ABS and polycarbonate. Weatherproof, flame-retardant, and ideal for outdoor installations.

### Specification:

Protection class: Insulation: Material: Shock resistance: Protection against chemicals and weather conditions:

Class II Polycarbonate / ABS IK10

IP65

Operating temperature: Nominal insulation voltage:

Water, saline solutions, acids, bases, mineral oils, UV rays -25 °C ... +60 °C 1500V AC - 1500V DC

03

The manufacturer reserves the right to modify and make improvements to the products without giving prior warning.