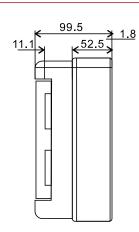

## Specification:

Protection class: Insulation: Material: Shock resistance: Protection against chemicals and weather conditions:

Operating temperature: Nominal insulation voltage: IP65 Class II Polycarbonate / ABS IK10

Water, saline solutions, acids, bases, mineral oils, UV rays -25 °C ... +60 °C 1500V AC – 1500V DC

Code: 4742455005860 4M | PEN 4 + 4

 $\overbrace{$ 

Code: 4742455005877 8M | PEN 8 + 8

The manufacturer reserves the right to modify and make improvements to the products without giving prior warning.